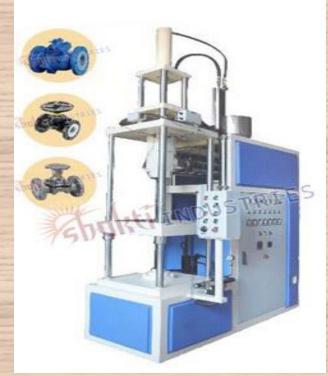

## Injection Transfer Moulding Machine

The injection molding process requires the use of an injection molding machine plastics materials and a mold. The plastic is melted in the <u>Injection Molding Machine</u> and then injected into the mold, where it cools and freeze into the final parts. Our Injection Transfer Moulding Machine is experienced on different stricture, to make sure the safety of our customer and highest quality products.

## Advantages of Injection Transfer Moulding Machines

- ✓ Our Injection Transfer Moulding Machines is offered at a cost effective rate, without compromising on improved quality features.
- ✓ This machine is better for manufacturing small to medium parts in high volume
- ✓ Dimensional stability and excellent surface finish for your components.
- ✓ High-automation capabilities and cut back on your production costs.
- ✓ Better strength for small parts when molded with Thick Molding Compound.