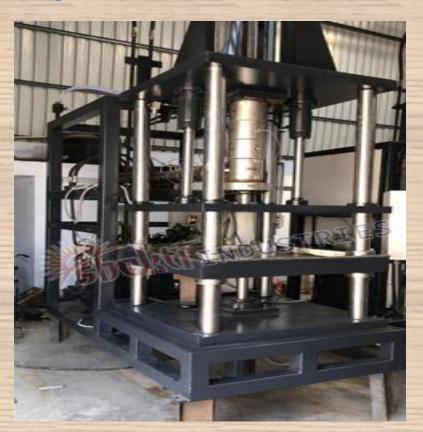

### PTFE Transfer Molding Machine

These machines present a rate economical <u>PTFE Lining injection</u> molding substitute to expensive twist kind injection machines without compromising on improved quality features. The machines are produced systematically so production and delivery is fastest.

# Advantages of PTFE Transfer Molding Machine

- ✓ After sales assistance
- ✓ Easy installation
- ✓ Low maintenance cost
- ✓ Energy efficient machine
- ✓ Corrosion proof machines
- ✓ Highly durable and automated
- ✓ Cost effective