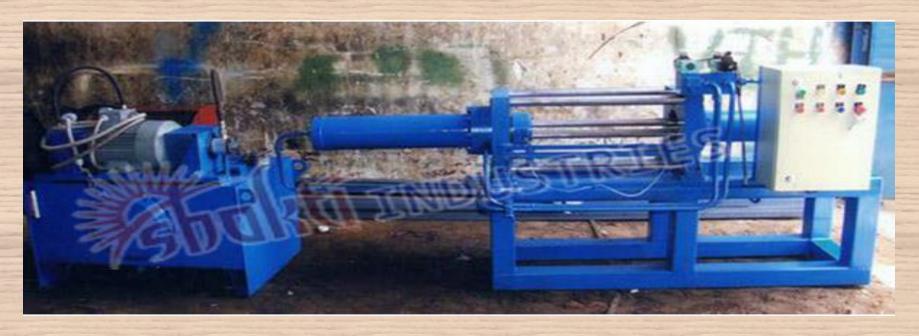

## Injection Transfer Moulding Machine

The injection molding process requires the use of an injection molding machine plastics materials and a mold. The plastic is melted in the <u>Injection Molding Machine</u> and then injected into the mold, where it cools and freeze into the final parts. Our Injection Transfer Moulding Machine is experienced on different stricture, to make sure the safety of our customer and highest quality products.

## Advantages of Injection Transfer Moulding Machines

- ✓ Our Injection Transfer Moulding Machines is offered at a cost effective rate, without compromising on improved quality features.
- ✓ This machine is better for manufacturing small to medium parts in high volume
- ✓ Dimensional stability and excellent surface finish for your components.
- ✓ High-automation capabilities and cut back on your production costs.
- ✓ Better strength for small parts when molded with Thick Molding Compound.