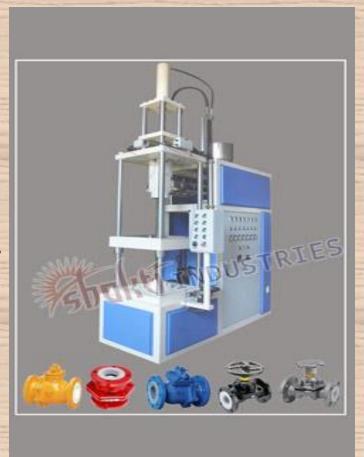

### PTFE Transfer Molding Machine

These machines present a rate economical <u>PTFE Lining injection</u> molding substitute to expensive twist kind injection machines without compromising on improved quality features. The machines are produced systematically so production and delivery is fastest.

# Advantages of PTFE Transfer Molding Machine

- ✓ After sales assistance
- ✓ Easy installation
- ✓ Low maintenance cost
- ✓ Energy efficient machine
- ✓ Corrosion proof machines
- ✓ Highly durable and automated
- ✓ Cost effective