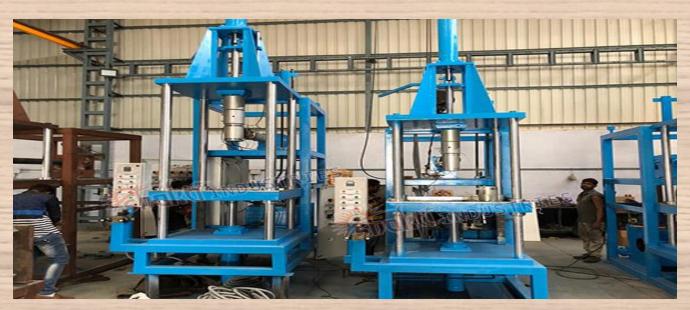

## Some types of Machines

- ✓ Injection Transfer Molding Machine
- ✓ FEP Lined Valve Moulding Machine
- ✓ Transfer Molding Machine
- ✓ PFA Impeller Machine
- ✓ PVDF Lined Pump Machine
- ✓ PVDF Impeller Machine
- ✓ PVDF Pump Casein Lining Machine,
- ✓ PFA Lined Pump Machine, Hydraulic Transfer Moulding Machine
- ✓ PP Lined Pump Machine
- ✓ PFA Pump Casein Lining Machine
- ✓ PTFE Automatic Moulding Machine
- ✓ PTFE Pipe Cold Extrusion Machine
- ✓ PTFE Pipe Making Machine, Teflon Lining Valve Machine
- ✓ PFA Lining Valve Moulding Machine