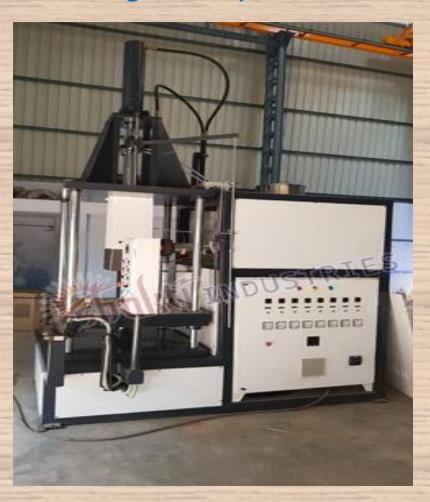

## Some types of Machines

- ✓ Injection Transfer Molding Machine
- ✓ FEP Lined Valve Moulding Machine
- ✓ Transfer Molding Machine
- ✓ PFA Impeller Machine
- ✓ PVDF Lined Pump Machine
- ✓ PVDF Impeller Machine
- ✓ PVDF Pump Casein Lining Machine,
- ✓ PFA Lined Pump Machine, Hydraulic Transfer Moulding Machine
- ✓ PP Lined Pump Machine
- ✓ PFA Pump Casein Lining Machine
- ✓ PTFE Automatic Moulding Machine
- ✓ PTFE Pipe Cold Extrusion Machine
- ✓ PTFE Pipe Making Machine, Teflon Lining Valve Machine
- ✓ PFA Lining Valve Moulding Machine